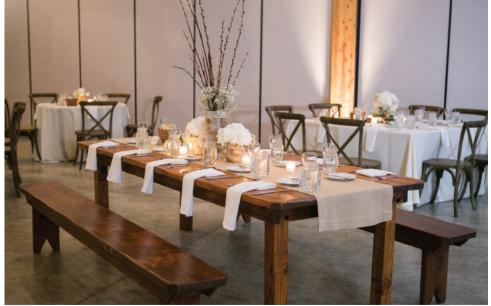

## EAT

The food at the OSRUI Retreat Center is wholesome and healthy. We strive to have something for everyone and all meals include a robust set of sides and alternatives. Our experienced food service staff are prepared to make your retreat special – from a casual breakfast, to a more formal reception, to Shabbat dinner, our team is here to partner with you in order to meet the needs of your group.

The OSRUI Dining Hall can seat up to 1,000 people in four different rooms of varying sizes. Our Dining Hall is air-conditioned and heated, and the main room includes an interior fireplace that is adds a cozy charm in winter.