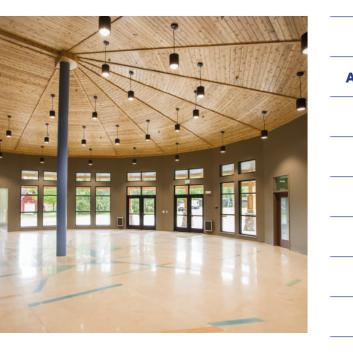

#### **THE CULTURAL DANIEL M. SOREF CENTER/HEICHAL EDUCATION &** LODGE MEETING HATARBUT **ALUMNI CENTER** ROOM

State-of-the-art center built in 2019 with a welcome hall, theater, and sanctuary

Perfect space for a speaker Great building for small or worship service group conversations or a mid-size program

**BAYIT/MAIN** 

ROOM

Original early 1900s restored building with 2 meetings rooms and a view of the lake

| MAXIMUM SEATING        | 900                                              | 200                                           | 75                          | 150                                                         | 100                                                            | 300             | 75                                | 500                                    | 25       |
|------------------------|--------------------------------------------------|-----------------------------------------------|-----------------------------|-------------------------------------------------------------|----------------------------------------------------------------|-----------------|-----------------------------------|----------------------------------------|----------|
| AIR CONDITIONED/HEATED | ٠                                                | ٠                                             | ٠                           | ٠                                                           | ٠                                                              | ٠               | ٠                                 | •                                      | ٠        |
| OUTDOOR SPACE          | Firepit for 100                                  | •                                             | •                           | Wrap-around porch                                           | •                                                              | •               | •                                 | ٠                                      | ٠        |
| BREAKOUT ROOMS         | 3                                                | 0                                             | 0                           | 1                                                           | 2                                                              | 0               | 4                                 | Seating & porch                        | 3        |
| KITCHEN                | •                                                | ٠                                             | ٠                           | •                                                           | ٠                                                              | ٠               | •                                 | •                                      | •        |
| WIFI                   | ٠                                                | ٠                                             | ٠                           | •                                                           | ٠                                                              | ٠               | ٠                                 | ٠                                      | ٠        |
| STAGE                  | ٠                                                | •                                             | •                           | •                                                           | •                                                              | •               | ٠                                 | ٠                                      | •        |
| FIREPLACE              | •                                                | ٠                                             | ٠                           | •                                                           | •                                                              | •               | •                                 | ٠                                      | •        |
| SPECIAL FEATURES       | Professional video, light<br>and sound equipment | Spacious rotunda for<br>late-night gatherings | Floor to ceiling<br>windows | Library available for<br>smaller groups up to 40<br>people. | Full-court basketball<br>court, workout room,<br>and game room | Great acoustics | Meeting spaces<br>can be combined | Lighting for programs<br>day and night | Art Room |