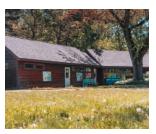

### MAIN HOUSE (BAYIT)

This original early 1900s restored building has the charm of a bedand-breakfast, private rooms and a library.

Located near the Dining Hall and programming facilities, this building has private rooms as well as gathering spaces.